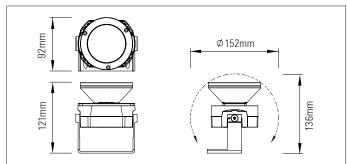

Each spotlight comprises of: 1 x high-power tunable white LED cluster array comprising of 4 x white-light LEDs, with ultra narrow collimator lens with 6.7° beam

Up to 10 Watts per spotlight

Rotatable in two axes using the adjustable angle brackets. Other mounting brackets are also available including custom designs to meet project requirements