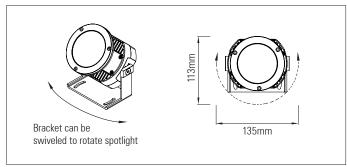

Each spotlight comprises of: 1 x high-power tunable white LED cluster array comprising of 4 x white-light LEDs, with ultra narrow collimator lens with 6.7° beam

Up to 10 Watts per spotlight

Rotatable in two axes using the adjustable angle brackets. Other mounting brackets are also available including custom designs to meet project requirements