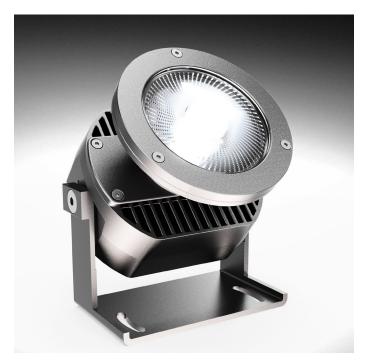

## D 100 IP20 Spotlight with 1 x high-power tunable white LED cluster array comprising of 4 x white-light LEDs, with ultra narrow beam collimator lens

Interior LED spotlight range with integral LV DC to DC driver or remote AC to DC driver and extremely narrow beam for highly controlled, creative decorative lighting

## **Product description:**

The D 100 IP20 spotlight range has been developed for use in architectural lighting applications where powerful, highly controlled lighting effects are required from a compact luminaire

Each spotlight comprises of: 1 x high-power tunable white LED cluster array comprising of 4 x white-light LEDs, with ultra narrow collimator lens with 6.7° beam

Up to 10 Watts per spotlight

Rotatable in two axes using the adjustable angle brackets. Other mounting brackets are also available including custom designs to meet project requirements