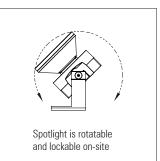

Each spotlight comprises of: 1 x high-power tunable white LED cluster array comprising of 4 x white-light LEDs, with ultra narrow collimator lens with 6.7° beam

Up to 10 Watts per spotlight

Rotatable in two axes using the adjustable angle brackets. Other mounting brackets are also available including custom designs to meet project requirements