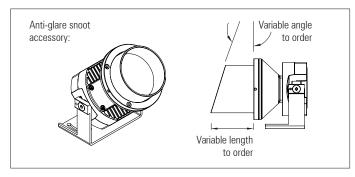

Satin black, satin white or any RAL paint colour finish

Custom anti-glare snoot accessories can be specified - ensuring excellent visual comfort